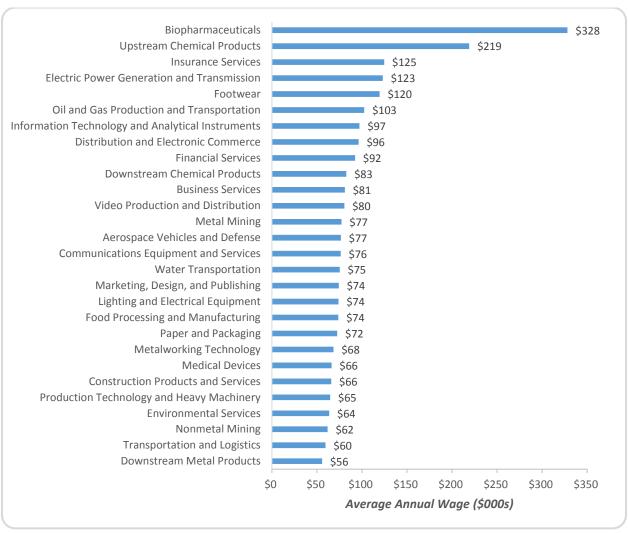

# Average Annual Wages

Figure III-11, below shows, the average annual wages for cluster with above-average wages for all industries in Ventura County. The 28 clusters in the figure have average wages ranging from \$55,800 to \$328,100 (the countywide average for all industries is approximately \$54,800). The median wage for all traded clusters is approximately \$63,600, while the average is approximately \$88,900<sup>3</sup>.

<sup>&</sup>lt;sup>3</sup> The average is skewed upward due to the two outlier clusters at the top of the wage range: Biopharmaceuticals (\$328,100) and Upstream Chemical Products (\$219,000).

FIGURE III-11. AVERAGE ANNUAL WAGES FOR SELECTED CLUSTERS, 2016, VENTURA COUNTY.