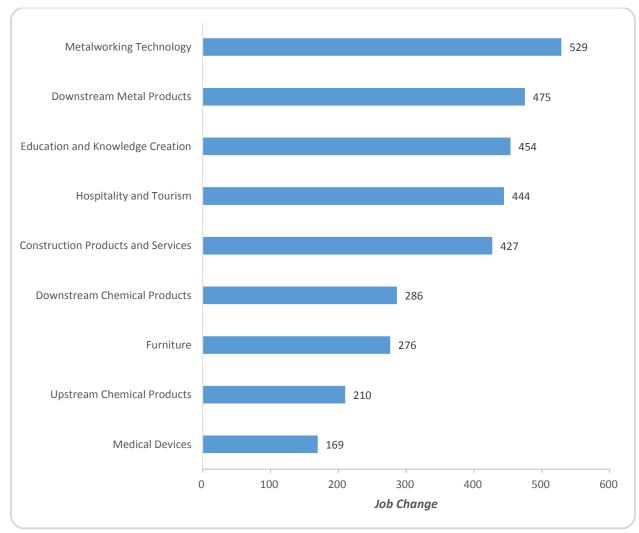

FIGURE III-4. SHIFT SHARE ANALYSIS FOR SELECTED CLUSTERS, VENTURA COUNTY, 2001-2015.

Along with the 2001-2015 period, this analysis also evaluates more recent trends over the last five years, the 2010-2105 period. As shown in Figure III-5, below, the *Metalworking Technology* cluster added the most jobs over this five-year period, more than 500.

FIGURE III-5. ABSOLUTE EMPLOYMENT CHANGE FOR SELECTED CLUSTERS, VENTURA COUNTY, 2010-2015

Similar to the 2001-2015 analysis, Figure III-6, below, provides additional context to the relative performance of these clusters, for the 2010-2015 period, by adding the Expected Change variable from the Shift Share analysis. As shown in the figure, eight of the nine clusters added more jobs than expected over this five-year period. The *Hospitality and Tourism* only slightly underperformed in terms of job growth (444 new jobs versus expected change of 453).