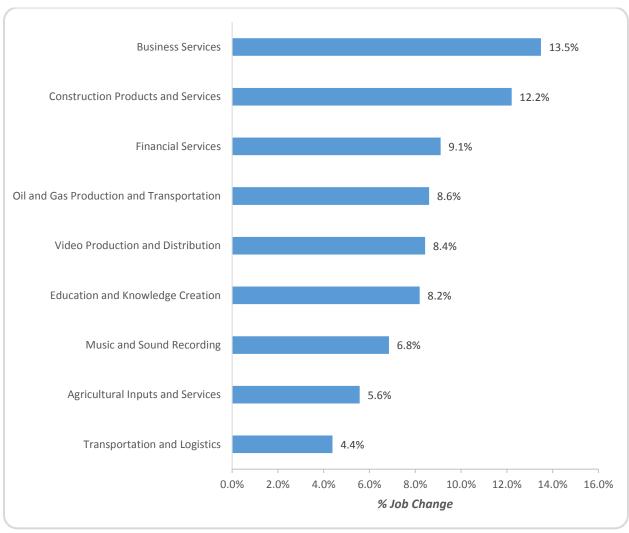

# Ten-Year Projected Growth Patterns

Figure III-9, below, shows ten-year forecasts (2016-2026) for cluster job growth in percentage terms. The nine selected clusters, shown in the figure, are all projected to grow faster than the county overall job growth rate (3.4%) for this forecast period. On page 17 Figure III-10 compares the Ventura County projected growth rates to the California and U.S. growth rates for the selected clusters. As shown in the figure, Ventura is projected to underperform California and U.S. growth projections for the most of the selected clusters. *Transportation and Logistics* is the one cluster that is projected to grow slightly faster in Ventura County relative to the state and nation.

FIGURE III-9. PROJECTED JOB GROWTH (%) FOR SELECTED CLUSTERS, 2016-2026, VENTURA COUNTY

**Business Services Construction Products and Services Financial Services** Oil and Gas Production and Transportation Video Production and Distribution Ventura Education and Knowledge Creation Music and Sound Recording CA Ventura Agricultural Inputs and Services Transportation and Logistics /entura 0.0% 5.0% 10.0% 15.0% 20.0% 25.0% % Job Change

FIGURE III-10. PROJECTED JOB GROWTH (%) FOR SELECTED CLUSTERS, 2016-2026, VENTURA COUNTY, CALIFORNIA, AND U.S.