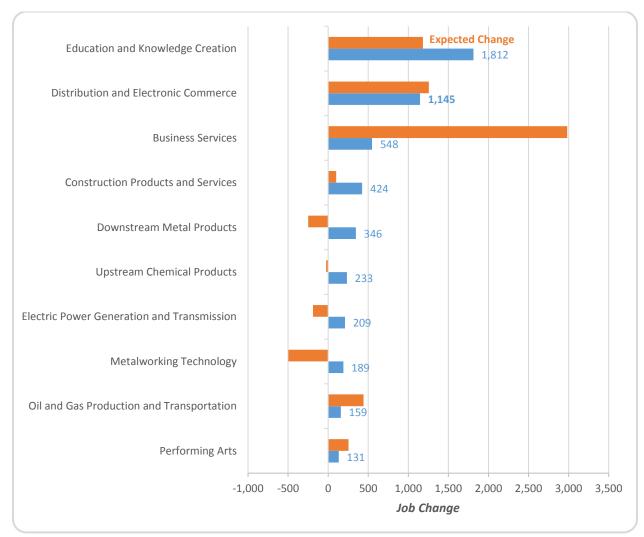

# **Employment Growth**

This section evaluates cluster job growth over the period of 2001 to 2015, along with the more recent five-year trend from 2010 to 2015. Figure III-3, below, shows clusters that experienced job gains of 100 or more jobs during this period. As shown in the figure, the *Education and Knowledge Creation* cluster added the most jobs by far, more than 1,800 between 2001 to 2015.

**Education and Knowledge Creation** 1,812 Distribution and Electronic Commerce 1,145 **Business Services** 548 **Construction Products and Services Downstream Metal Products** 346 **Upstream Chemical Products** 233 Electric Power Generation and Transmission 209 Metalworking Technology 189 Oil and Gas Production and Transportation 159 Performing Arts 200 400 600 800 1,000 1,200 1,400 1,600 1,800 2,000 Job Change

FIGURE III-3. ABSOLUTE EMPLOYMENT CHANGE FOR SELECTED CLUSTERS, VENTURA COUNTY, 2001-2015

In addition to the absolute employment growth numbers above, this analysis evaluates which clusters have outperformed national growth trends over this period. The analytical technique to evaluate this relative performance is a dynamic shift share analysis. This methodology separates employment change in a given cluster into three causal areas: National Effect, Industry Effect, and Competitive Effect. The National Effect identifies the component of employment change assumed to be caused by overall national economic trends. For example, if total employment in the US grew by 7% from 2001-2015, and a given cluster in Ventura County grew by 12%, we would assume that 7% of that growth is due to overall economic growth. Because clusters do not usually exactly follow national economic trends, we also consider the Industry Effect that assigns a portion of local employment change in a particular cluster to that cluster's national trends. For example, because of technological advances in oil and gas exploration employment in the Oil and Gas Production and Transportation cluster has risen faster than national average employment growth, indicating a portion of Oil and Gas Production and Transportation

The sum of the National Effect and Industry Effect is called the Expected Change. For example, employment in the Education and Knowledge Creation cluster in Ventura County grew by 1,812 jobs over the study period. Of the growth, 425 of the new jobs reflect overall economic trends (National Effect) and an additional 757 jobs indicate overall relative job growth in that cluster across the nation (Industry Effect). The sum of these two effects, 1,182, is the Expected Change for employment growth in that cluster in Ventura County. As noted, the actual growth in that cluster in Ventura County was 1,812 jobs and the difference in actual job growth and the Expected Change is called the Competitive Effect, or 630 jobs (1,812-1,182=630). This means that the Ventura County economy demonstrated a competitive advantage in this sector of the economy – the cluster grew faster than can be explained by broader economic and industry trends.

Figure III-4, below, provides an illustration of the shift share analysis, adding the Expected Change variable (orange bar) to the actual job change numbers shown in Figure III-3. As shown in the figure, although the *Business Services* cluster added a significant number of jobs over this period (more than 500), it underperformed given national growth and national industry trends. For this cluster, the Expected Change was close to 3,000 jobs.