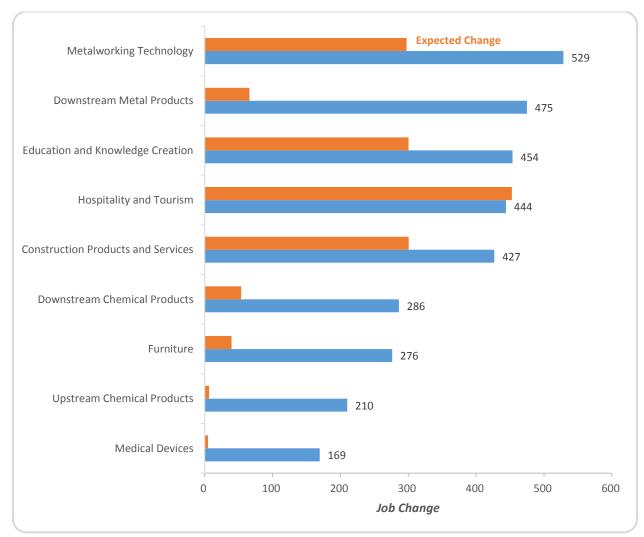

FIGURE III-5. ABSOLUTE EMPLOYMENT CHANGE FOR SELECTED CLUSTERS, VENTURA COUNTY, 2010-2015

Similar to the 2001-2015 analysis, Figure III-6, below, provides additional context to the relative performance of these clusters, for the 2010-2015 period, by adding the Expected Change variable from the Shift Share analysis. As shown in the figure, eight of the nine clusters added more jobs than expected over this five-year period. The *Hospitality and Tourism* only slightly underperformed in terms of job growth (444 new jobs versus expected change of 453).

FIGURE III-6. SHIFT SHARE ANALYSIS FOR SELECTED CLUSTERS, VENTURA COUNTY, 2010-2015.