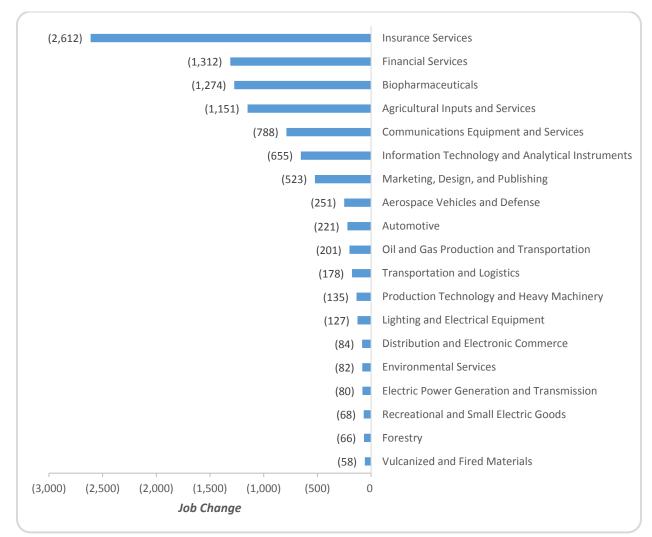

# **Declining and Underperforming Clusters**

This section evaluates clusters that have shrunk in the recent five-year period, along with clusters that have underperformed in terms job growth relative to national and industry growth trends. Figure III-7, below, shows clusters that lost 50 or more jobs between 2010 and 2015. As shown in the figure, the *Insurance Services* cluster experienced the steepest job declines during this period, with job losses totaling more than 2,600.

FIGURE III-7. ABSOLUTE EMPLOYMENT DECLINES FOR SELECTED CLUSTERS, VENTURA COUNTY, 2010-2015.

Figure III-8, below, shows the same 19 clusters with 50 or job losses combined with the clusters' Expected Change based on the Shift Share analysis. As shown in the figure, all of these clusters underperformed, in terms of job losses from 2010 to 2015. That is, the cluster job losses were greater than expected, given national and industry growth trends. For example, whereas the *Insurance Services* cluster lost more than 2,600 jobs, the Shift Share analysis indicated that the Expected Change was a gain of 77 jobs.

FIGURE III-8. SHIFT SHARE ANALYSIS FOR SELECTED CLUSTERS WITH JOB DECLINES, VENTURA COUNTY, 2010-2015.